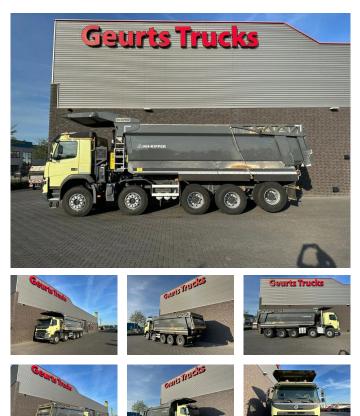

## Volvo 10X4 10X4 HEAVY DUTY MINING KH KIPPER/TIPPER

## **General-specifications**

| ld            | 1789826                                         |  |
|---------------|-------------------------------------------------|--|
| Make          | Volvo                                           |  |
| Туре          | 10X4 10X4 HEAVY DUTY MINING<br>KH KIPPER/TIPPER |  |
| Year          | 2017                                            |  |
| Mileage       | 70.972 km                                       |  |
| Construction  | Tipper                                          |  |
| Emissionclass | 6                                               |  |

| First registration date       | 23-10-2017 |
|-------------------------------|------------|
| Fuel                          | Diesel     |
| Transmission                  | Automatic  |
| Vehicle identification number | 7586       |
| Axle configuration            | 10x4       |
| Axle count                    | 5          |
| Weight                        | 22.680 kg  |
| Cylinder count                | 6          |
| Wheelbase                     | 430        |